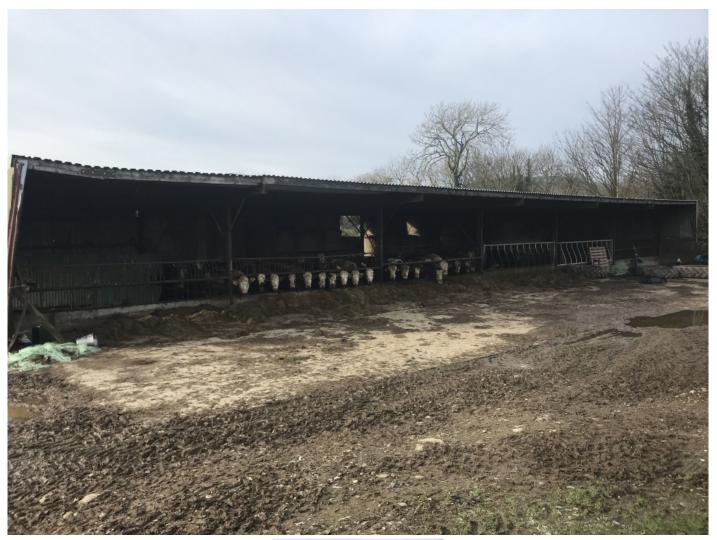

## **DESCRIPTION:**

Top class residential farm suitable for dairy

This 100 acre residential farm is a real gem located between Dungarvan and Waterford city and walking distance to Kilmacthomas and Leamybrien which is on the deise greenway. The land is all top quality land with litte or no waste the farm is divided by the Waterford greenway with adequate passage across for livestock and machinery. The farmhouse is in good condition with modernisation required . The farm yard is a mixture of slatted and straw bedded shed with cubicles and a half dozen stables on site There is huge site potential on this property witth magnificant views of the Comeragh mountains. For maps and details please contact