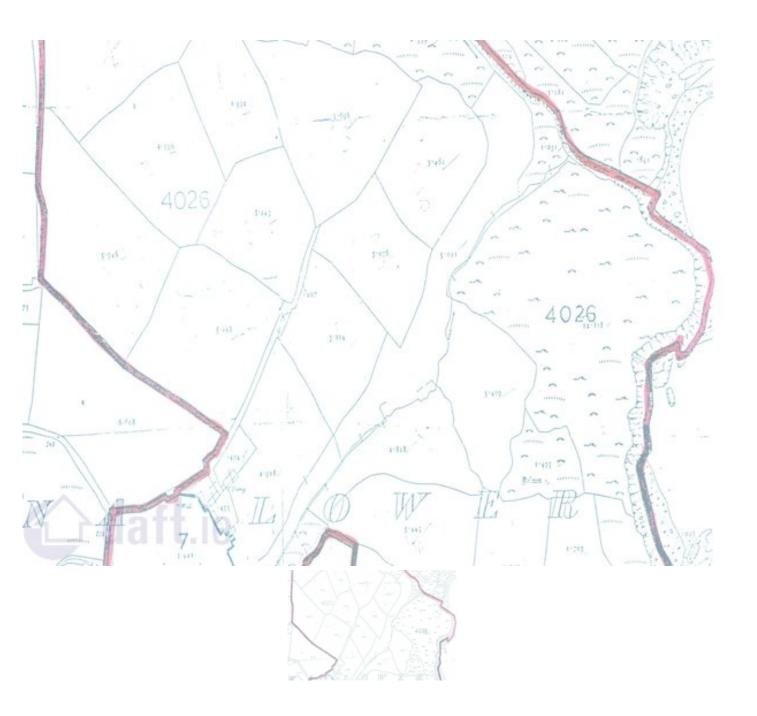

## **PROPERTY INFORMATION:**

Address : Ballinamona, Ringville, Waterford Category : Land & Sites Type : Sold

## Super 118 acre farm.

This Super 118 acre farm comes with a range of traditional slated stone out buildings with spectacular coastal views, centrally located on an elevated site on the farmhouse is in poor repair but could be brought back to life with some tlc. There is a large slatted shed and various sheds in good repair. Currently all in permanent pasture, the farm is laid out in good sized divisions for easy management and is suitable for all agricultural purposes. The majority of the land is currently in tillage.

Acres c. : 118