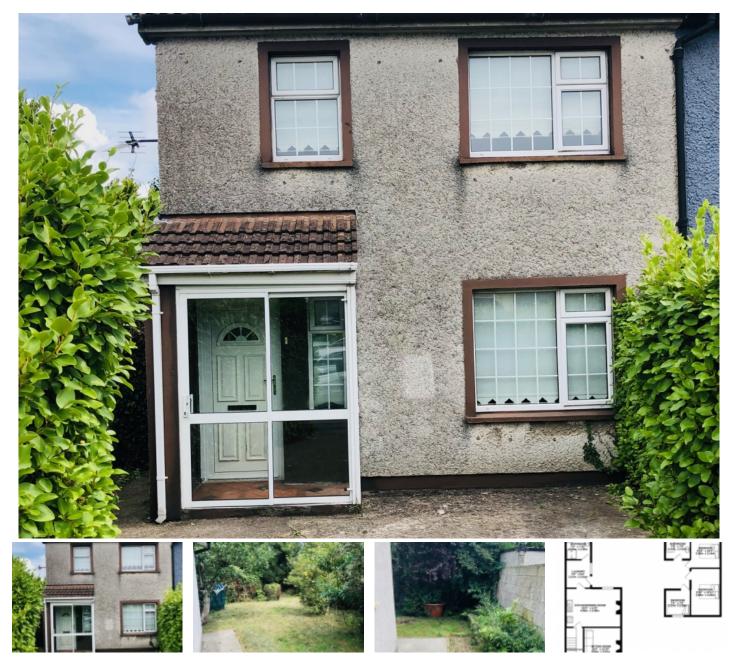

## ND143, NO 29 KYNE PARK ABBEYSIDE DUNGARVAN CO WATERFORD

**PROPERTY INFORMATION:** 

Category : Residential Property Type : Sold

**DESCRIPTION:** 

Great location adjacent to the Waterford greenway and 500metres from the coast . Massive potential with a very large garden to the rear of this property.

We are delighted to offer this property to the market situated in one of Abbeyside more mature estates . The property itself is structurally very sound great space and lightly is in need of modernisation but has huge potential . There is great scope to extend this property given the extremely large garden which is rare in properties in this area. The garden backs onto the Waterford Greenway which leads to all that the Dungarvan area has to offer. This property would make an ideal holiday home/investment property or starter home.Please get in contact as we expect plenty interest in this property. Viewing strictly by appointment only. Accommodation Sitting Room Entrance Hallway Kitchen / Dining Room Utility Bathroom / Wet room Upstairs Bathroom Double bedroom Single bedroom Styra access to attic Outside Very large mature garden Side entrance Garden shed Access possible to the Waterford Greenway