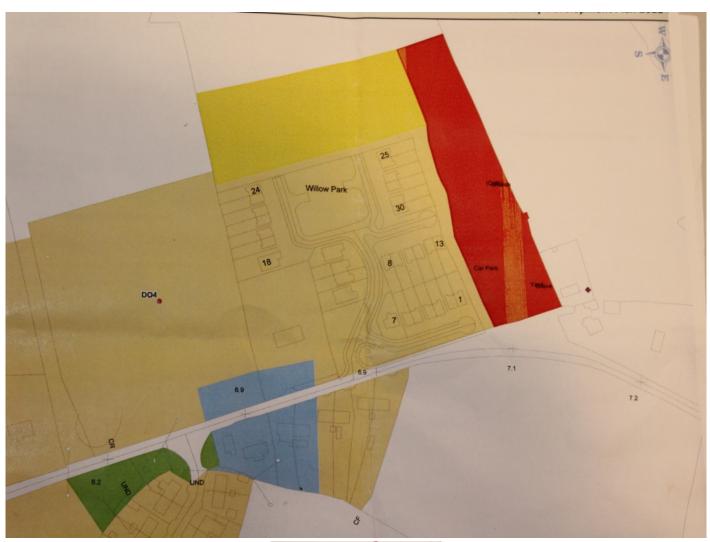

## 2.00 Hectare Development site

Nicholas Dwane Auctioneers offer for sale this parcel of C 2 Hectares of zoned residential development land in Piltown Kinsalebeg adjoining the Woodbine Way Residential Development. The Woodbine Way development consisits of a mixture of housing. The site has all services in place and access is in place through the existing estate. The site is located close to the picture esque village of Ardmore and the town of Youghal and a short commute to Dungarvan. Maps and further details available from Nicholas Dwane Auctioneer.