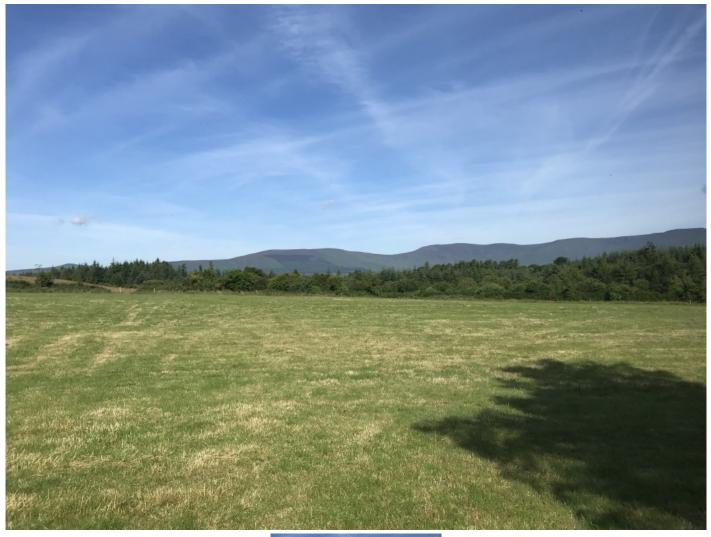

## **PROPERTY INFORMATION:**

Category : Land & Sites Type : Sold

**DESCRIPTION:** 

18 acre farm with huge potential for development This 18 acres is a real gem located between Dungarvan and Waterford city and walking distance to Kilmacthomas which is on the deise greenway. The land is of very good quality with little or no waste very well fenced and maintained . there is huge site potential on this property with magnificant views of the Comeragh mountains. For maps and details please contact us