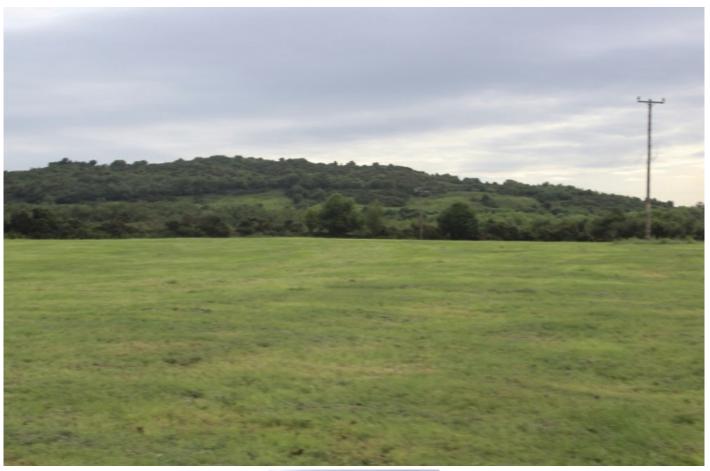

## ND74, 28 ACRE FARM COMERAGH HOUSE KILMACTHOMAS 280,000.00 EUR

## **DESCRIPTION:**

28 Acre Farm in a beautiful location

For sale by private treaty a super twenty eight acre farm divided into five fields this well maintained farm was re seeded in the last few years. Located close to the N25 and the village of Kilrossanty. Short commute to Waterford city and Dungarvan Town. A Super piece of land with site potential. For maps and particulars please contact us.