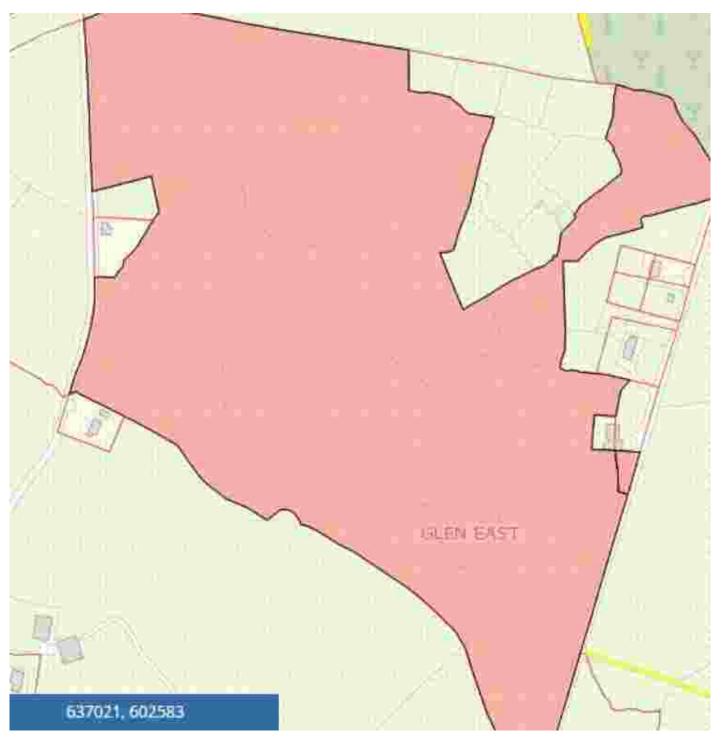

## ND78, 85 ACRES AT GLEN EAST FAHA KILMACTHOMAS CO WATERFORD

| PROPERTY INFORMATION: |                |
|-----------------------|----------------|
| Category              | : Land & Sites |
| Туре                  | : Sale Agreed  |

## **DESCRIPTION:**

Farms in this area do not come to the market that often this is a real opportunity to purchase a good size farm in a great location This 85 acre farm is a real gem located between Dungarvan and Waterford city and walking distance to Kilmacthomas which is on the deise greenway. The land is for the most part good solid grazing ground with some high knock land it is very well fenced and maintained The farm is divided by two roads and is offered for sale as one lot or can be sold as two individual lots. There is huge site potential on this property with magnificant views of the Comeragh mountains. For maps and details please contact us