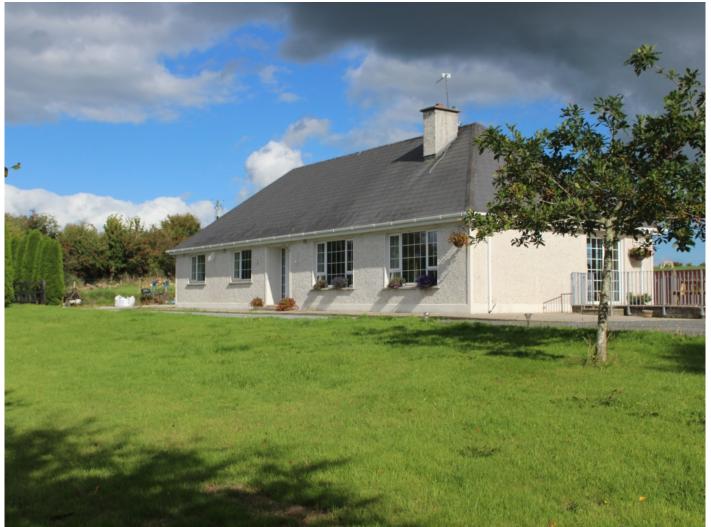

## ND81, GARRAYLISH LEAMYBRIEN KILMACTHOMAS CO WATERFORD

## **PROPERTY INFORMATION:**

Category: Residential Property

Type : For Sale

**DESCRIPTION:** 

Stunning views of the Comeragh mountains Walking distance of the Waterford greenway

We are delighted to bring to the market this magnificent property. Located on the main Waterford to Cork road the N25 between Kilmacthomas and Leamybrien. This bungalow has it all a two acre site a large garage, great space and privacy. The property has being recently refurbished with new flooring throughout and top quality wardrobes fitted. This is a turn key property within walking distance of the Waterford greenway and all amenities are a short distance away. All in all a great property in a great location well worth a viewing. Accomadation Living Room: 14.07 X 23.33 Kltchen/Dining Room: 12.00 X 19.90 Utility: 5.89 X 8.74 Sitting Room: 10.9 X 13.66 Bathroom: 5.81 X 10.84 Bedroom 1: 8.62 X 11.40 Bedroom 2: 14.06 X 8.61 Master Bedroom: 12.48 X 10.85 En Suite: 3.59 X 8.97 Outside Garage: 29.00 X 24.00 Barbecue/ Patio area Large garden Adjoining field suitable for horses