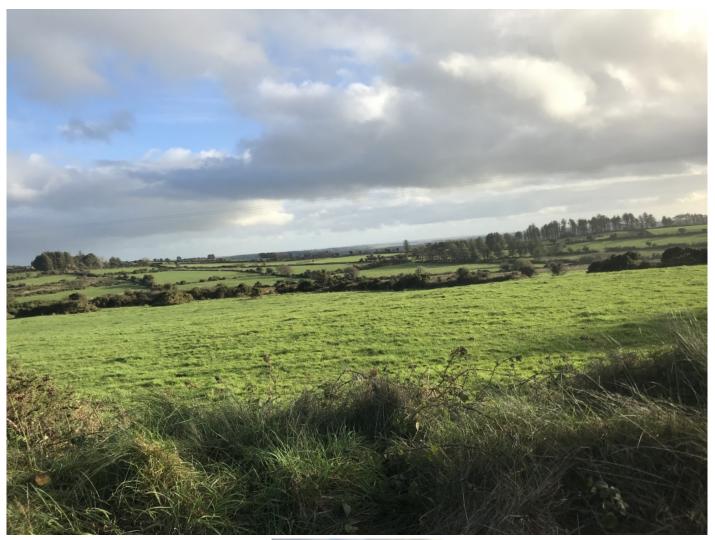

## **DESCRIPTION:**

Magnificent elevated site
Beautifully positioned elevated site with magnificent views over Kilmacthomas and the surrounding countryside. The coast off bonmahon and Stradbally can be seen in the distance. This site is located close to leamybrien, Kilmacthomas and Clonea power. Being sold subject to planning permission