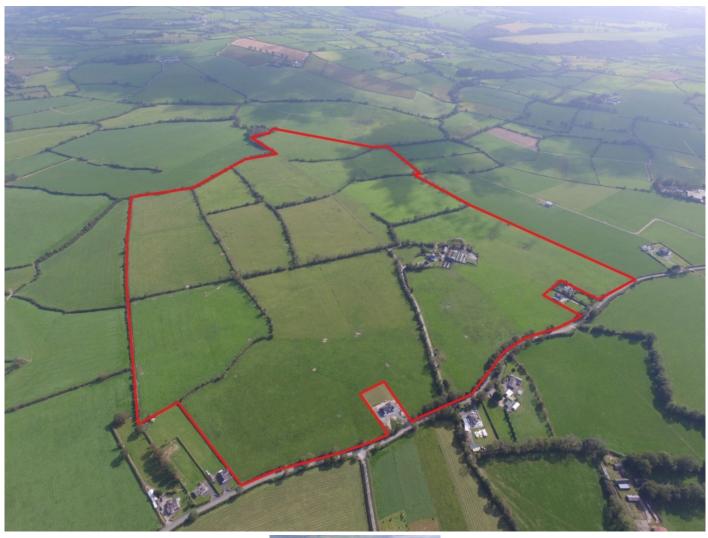

## **PROPERTY INFORMATION:**

Category : Land & Sites Type : Sold

**DESCRIPTION:** 

One of the finest residential farms to come on the market in county Waterford in years

EIRCODE E32N282 C.120 Acre Non Residential Holding. For Sale by Private Treaty (In One or Two Lots) DESCRIPTION LAND This holding is one of the finest farms to come on the market in county Waterford in years. The land is laid out in 10 fields all well fenced and maintained. In keeping with modern farming practice there is no waste. The land is in excellent heart as it has never been leased or rented and the vendor continues to work the entire holding. Although a beef rearing and fattening farm, it is is laid out perfectly to be transformed back to its original use as a dairy farm with central roadway requiring only a modern milking parlour to complete its transformation. The farmyard has a number of sheds and cubicle houses a mixture of slatted and straw bedded sheds. The silage pits are in place with a large slurry storage unit adjacent to the yard. There is 1 km of road frontage. The property is close to all amenities including local golf club, GAA grounds and is only five minutes from primary school. The farm is centrally located being a short commute from Carrick on Suir (10 mins) Dungarvan (25 mins) Kilmacthomas (15 mins) Clonmel (25 mins) Waterford City (40mins) Cork city (80mins) Legal: Mr Micheal J N Quirke & Co solicitors Carrick on Suir Co Tipperary