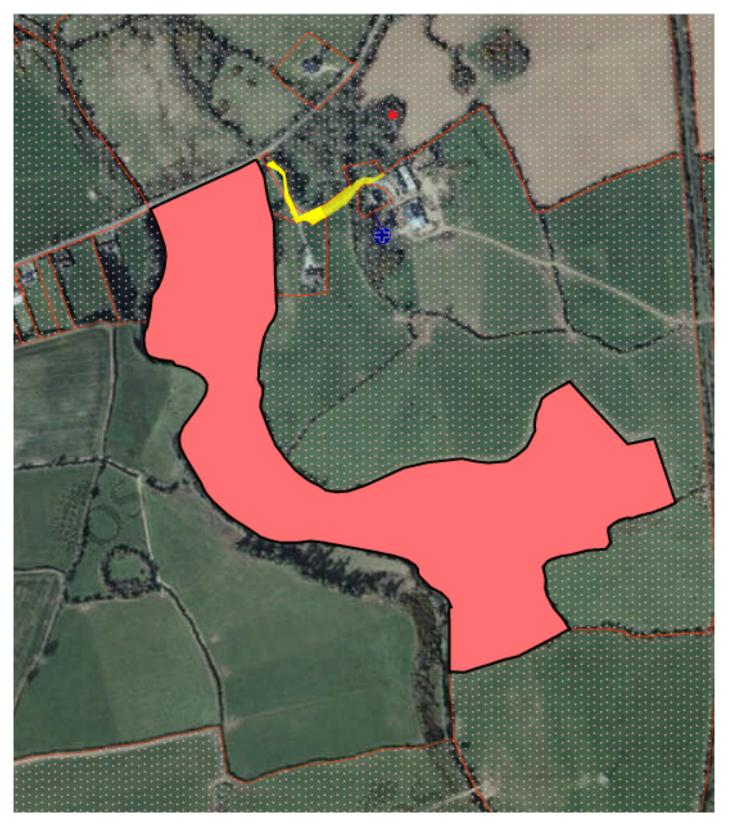

## ND135, 22.22 ACRES OF FORESTRY AT STRADBALLY CO WATERFORD 130,000.00 EUR

| PROPERTY INFORMATION: |                |
|-----------------------|----------------|
| Category              | : Land & Sites |

## **DESCRIPTION:**

Forestry Investment opportunity in Stradbally Co Waterford We are delighted to offer this 22.22 acres of forestry land to the market planted in 2013 in one block located in a great location just off the main Cork - Waterford road. For maps and payments detail please conract the sole selling agent Nicholas Dwane.