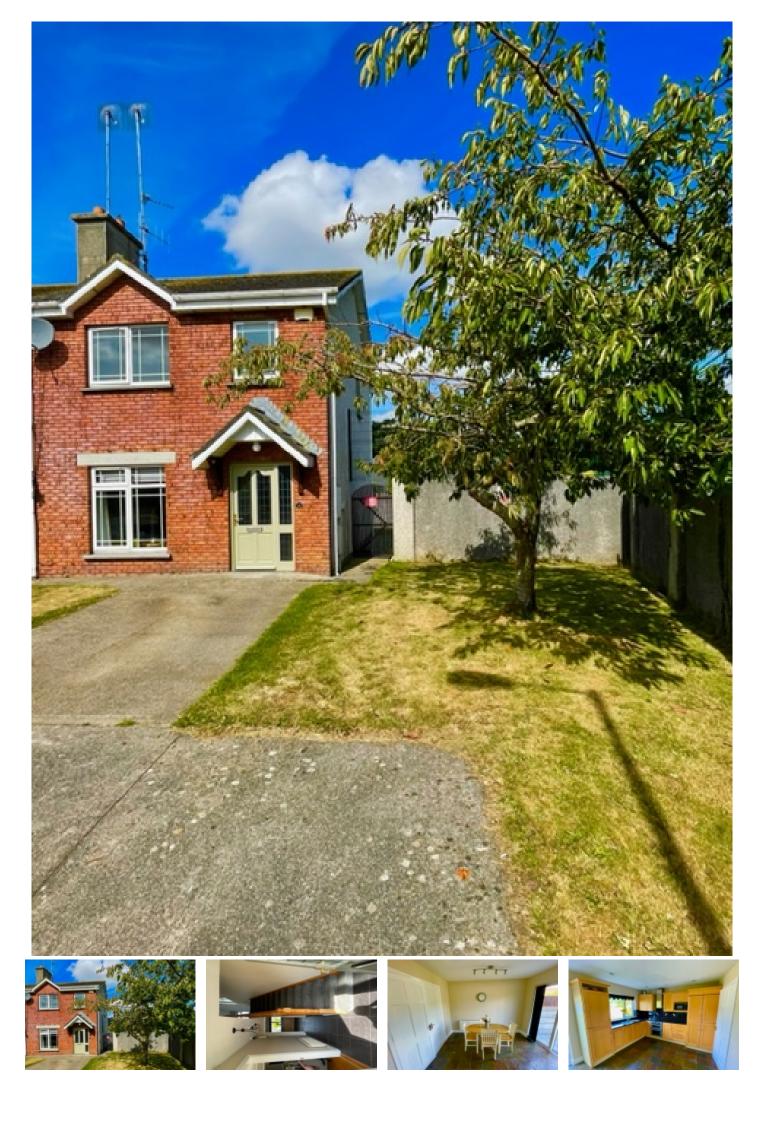

## **DESCRIPTION:**

Beautiful family home with a large private garden to the side of this end property.

Nicholas Dwane Auctioneers are delighted to present this very well maintained three bedroom semi detached house to the market. The property has a very large garden with room for a large extension or possibly a second house. The property is extremely private as it is not overlooked by a house on any side which is unusual for an estate house. As you enter the property the entrance hall leads into a kitchen come dining area. Double doors lead from the dining area into a cosy sitting room with semi solid wooden flooring and a fireplace. A large slider door leads you from the kitchen out to a patio area which is a sun trap. Upstairs the property has three bedrooms two doubles and a single. All bedrooms have built in wardrobes. The bathroom has fully tiled with a bath and an electric shower. There is a hot press for storage also upstairs. The Old Tramore Road is conveniently located just off the outer ring road giving easy access to all parts of Waterford city. The location also has the benefit of the Ursuline Primary and Secondary Schools, University Hospital Waterford, many shops and local amenities. Overall the property is well presented and is an ideal starter home or an investment property. Kitchen/Dining Room 17.34 x 11.85 Sitting Room 11.11 x 14.05 Bathroom 6.93 x 5.70 Bedroom 1 9.91 x 12.31 Bedroom 2 7.75 x 13.68 Bedroom 3 10.08 x 8.44