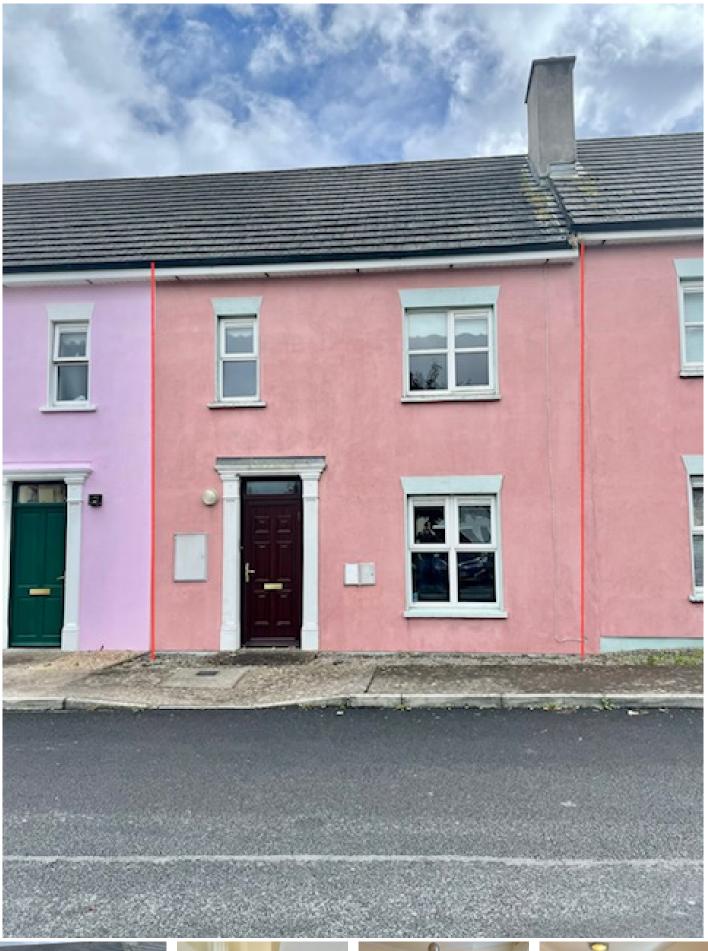

# ND173, NO 84 CRUACHAIN KNOCKATEEMORE ABBEYSIDE DUNGARVAN

#### **DESCRIPTION:**

Located walking distance of all amenities . Well maintained property in a quiet location.

Terraced House - 2 Beds - 3 Baths Spacious two bedroom property located in a private estate this property is finished to a very high standard both internally and externally. The property is deceptively spacious and would make an ideal family, holiday or investment property. There is a possibility to gain a third bedroom. The kitchen is tiled and fitted with well maintained units. The sitting room is cosy with an open fire and timber flooring. All bathrooms are tiled and the en suite has an electric shower. All bedrooms have built in wardrobes and timber flooring. The main bedroom also has an en suite The garden is south facing and has sun all day. The garden has a rear entrance and there is plenty car parking spaces to the front. Located a short drive of Clonea beach and walking distance of the Abbeyside and Dungarvan. The property is within walking distance of all amenities. All in all a great property, super location and priced to sell. Accomadation: Entrance hallway: fully tiled Sitting room: 11.37 x 12.90 (Timber flooring) Kitchen /Diner: 19.25 x 8.12 (Fully tiled) Bathroom: 3.26 C 5.96 (Fully tiled) Upstairs: Main bathroom: 5.61 x 6.98 (Fully tiled with bath) Bedroom 1: 11.97x 11.51 (Timber flooring with built in wardrobes) Bedroom 2: 9.63 x 15.12 (Timber flooring with built in wardrobes) En suite: 5.79 x 6.61 (Fully tiled with electric shower) Hot press Outside Large garden with a garden shed