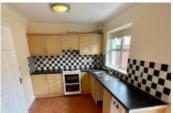

#### **DESCRIPTION:**

Located walking distance of all amenities . Well maintained property in a quiet location.

Terraced House - 2 Beds - 3 Baths Spacious two bedroom property located in a private estate this property is finished to a very high standard both internally and externally. The property is deceptively spacious and would make an ideal family, holiday or investment property. There is a possibility to gain a third bedroom. The kitchen is tiled and fitted with well maintained units. The sitting room is cosy with an open fire and timber flooring. All bathrooms are tiled and the en suite has an electric shower. All bedrooms have built in wardrobes and timber flooring. The main bedroom also has an en suite The garden is south facing and has sun all day. The garden has a rear entrance and there is plenty car parking spaces to the front. Located a short drive of Clonea beach and walking distance of the Abbeyside and Dungarvan. The property is within walking distance of all amenities. All in all a great property, super location and priced to sell. Accomadation: Entrance hallway: fully tiled Sitting room: 11.37 x 12.90 (Timber flooring) Kitchen /Diner: 19.25 x 8.12 (Fully tiled) Bathroom: 3.26 C 5.96 (Fully tiled) Upstairs: Main bathroom: 5.61 x 6.98 (Fully tiled with bath) Bedroom 1: 11.97x 11.51 (Timber flooring with built in wardrobes) Bedroom 2: 9.63 x 15.12 (Timber flooring with built in wardrobes) En suite: 5.79 x 6.61 (Fully tiled with electric shower) Hot press Outside Large garden with a garden shed