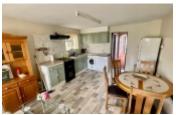

# **DESCRIPTION:**

Great location walking distance of all amenities

We are delighted to bring this three bedroom semi detached property to the market which has recently been renovated. This property is located in one of Dungarvans more mature estates which is within walking distance of the town centre and is close to all amenities and has easy access to the N25. This building has huge potential as it has a very large private garden and various outbuildings with huge scope to extend. As you enter the property it has a sitting room, bedroom, bathroom, cloakroom and a large kitchen dining room downstairs. Off the kitchen there is a large covered porch area. Upstairs boasts a large bathroom and two double bedrooms. All in all a super property with massive potential in a great location. There is a very large green area to the front of these houses and this is a very quiet private estate. Viewing comes highly recommended. Measurements Kitchen /Dining Room 12 X 17 Bathroom 2.98 X 5.63 Outside Porch Area 14.2 X 8.74 First garage 20.36 X 10.26 Second Garage 12 X 18 Cloak Room 8.08 X 3.02 Downstairs bedroom 11.27 X 6.64 Sitting Room 12.91 X 10.98 Upstairs Main Bathroom 5.96 X 5.77 Second Bedroom 12.19 X 9.41 Third Bedroom 13.70 X 10.39