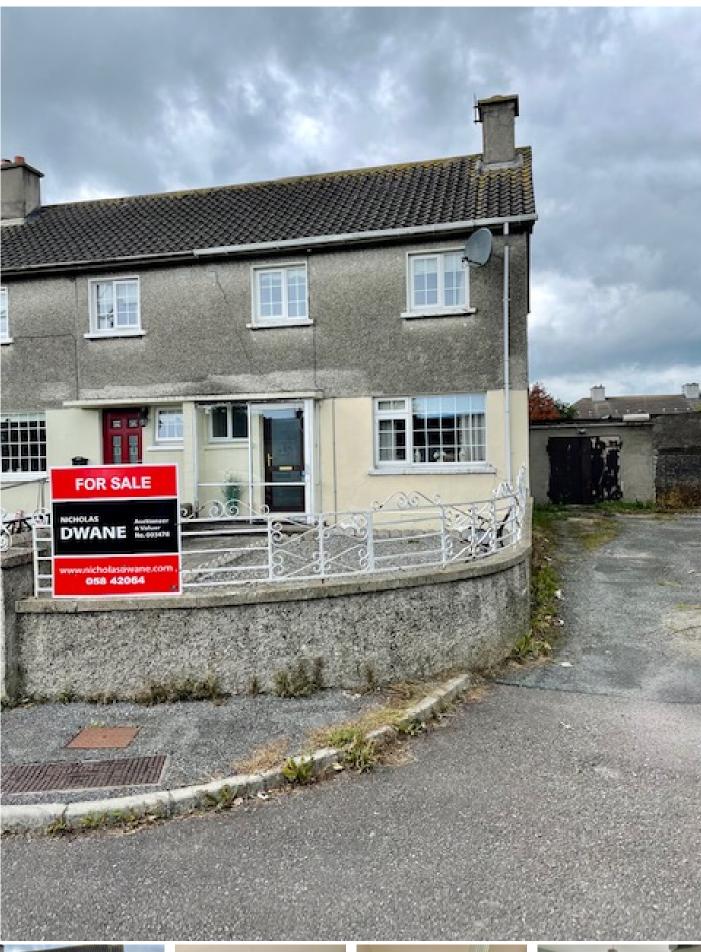

# ND176, NO 1 SAINT PATRICKS CRESENT

# **DESCRIPTION:**

Great location walking distance of all amenities

We are delighted to bring this three bedroom semi detached property to the market which has recently been renovated. This property is located in one of Dungarvans more mature estates which is within walking distance of the town centre and is close to all amenities and has easy access to the N25. This building has huge potential as it has a very large private garden and various outbuildings with huge scope to extend. As you enter the property it has a sitting room, bedroom, bathroom, cloakroom and a large kitchen dining room downstairs. Off the kitchen there is a large covered porch area. Upstairs boasts a large bathroom and two double bedrooms. All in all a super property with massive potential in a great location. There is a very large green area to the front of these houses and this is a very quiet private estate. Viewing comes highly recommended. Measurements Kitchen /Dining Room 12 X 17 Bathroom 2.98 X 5.63 Outside Porch Area 14.2 X 8.74 First garage 20.36 X 10.26 Second Garage 12 X 18 Cloak Room 8.08 X 3.02 Downstairs bedroom 11.27 X 6.64 Sitting Room 12.91 X 10.98 Upstairs Main Bathroom 5.96 X 5.77 Second Bedroom 12.19 X 9.41 Third Bedroom 13.70 X 10.39