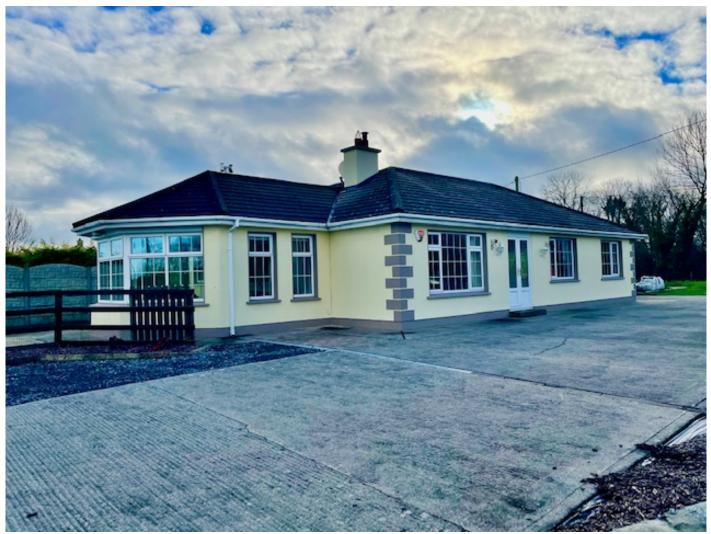

#### **DESCRIPTION:**

Beautifully presented three bedroom bungalow walking distance of all amenities

We are delighted to bring to the market this magnificent detached family home located just off the main Waterford to Cork road at Leamybrien Upper adjacent to Kilrossanty GAA club. This bungalow has been very well maintained both internally and externally by the current owners and has been extended and modernised. There is a great feel to this property with generous space throughout. Internally the property boasts a large kitchen and dining room area with a utility room and a separate bathroom just off the kitchen. The large hall leads to a separate sitting room with an open fire. There is a large conservatory with wood burning stove and another one in the kitchen dining area. The property boasts three large double bedrooms. The main bathroom is fully fitted with a large bath and shower. There is a very large lawned area to one side of the property enclosed for safety of children and privacy. The other outside areas have been concreted which makes this property low maintenance. There is a concrete base in place for a new garage. All in all this is a truly wonderful property in a great location with the Comeragh mountains to greet you every morning. The property is within walking distance of the playground in Leamybrien and close to all amenities. Viewing comes highly recommended. Kitchen Dining room 17.04 X 21.02 Pantry Utility. 9.11 X 5.11 Bathroom 4.08 X 7.07 Conservatory/ Sun room 14.11 X 14.02 Sitting Room 12.04 X 11 Bedroom one 11.04 X 11.09 Bedroom Two 11.04 X 6.10 Bedroom Three 11.09 X 8.10 Main Bathroom 5.10 X 9.10 Waterford City 33Km, Dungarvan 13 Km, Cork 89Km, Clonmel 36Km, Stradbally 8.4Km, Clonea Beach 12Km, Kilmacthomas 5Km walking distance of Leamybrien.