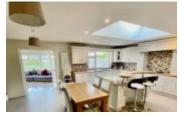

#### **DESCRIPTION:**

Beautifully presented three bedroom bungalow walking distance of all amenities

We are delighted to bring to the market this magnificent detached family home located just off the main Waterford to Cork road at Leamybrien Upper adjacent to Kilrossanty GAA club. This bungalow has been very well maintained both internally and externally by the current owners and has been extended and modernised. There is a great feel to this property with generous space throughout. Internally the property boasts a large kitchen and dining room area with a utility room and a separate bathroom just off the kitchen. The large hall leads to a separate sitting room with an open fire. There is a large conservatory with wood burning stove and another one in the kitchen dining area. The property boasts three large double bedrooms. The main bathroom is fully fitted with a large bath and shower. There is a very large lawned area to one side of the property enclosed for safety of children and privacy. The other outside areas have been concreted which makes this property low maintenance. There is a concrete base in place for a new garage. All in all this is a truly wonderful property in a great location with the Comeragh mountains to greet you every morning. The property is within walking distance of the playground in Leamybrien and close to all amenities. Viewing comes highly recommended. Kitchen Dining room 17.04 X 21.02 Pantry Utility. 9.11 X 5.11 Bathroom 4.08 X 7.07 Conservatory/ Sun room 14.11 X 14.02 Sitting Room 12.04 X 11 Bedroom one 11.04 X 11.09 Bedroom Two 11.04 X 6.10 Bedroom Three 11.09 X 8.10 Main Bathroom 5.10 X 9.10 Waterford City 33Km, Dungarvan 13 Km, Cork 89Km, Clonmel 36Km, Stradbally 8.4Km, Clonea Beach 12Km, Kilmacthomas 5Km walking distance of Leamybrien.