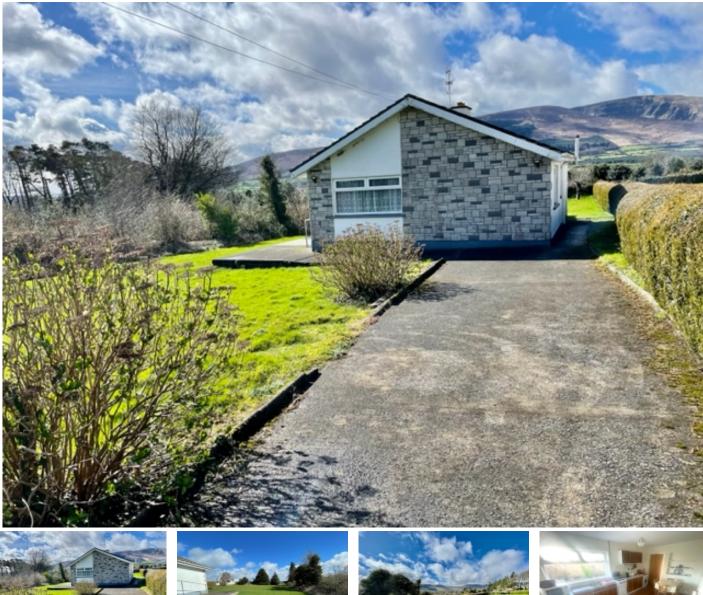

## ND208, KNOCKNACULLEN KILROSSANTY KILMACTHOMAS CO WATERFORD 200,000.00 EUR

## **DESCRIPTION:**

Beautiful detached bungalow on a large site in a great location.

We are delighted to bring to the market this beautiful two bedroom bungalow in a great location with uninterrupted views of the Comeragh mountains. The property is within walking distance of the beautiful Mahon falls, Crough Woods and two fabulous coffee shops. The location of the property is very central as it is a short commute to Kilmacthomas, Dungarvan and Waterford City. The property boasts two large double bedrooms with built in wardrobes. The living areas consist of a large kitchen a separate dining room and a large sitting room. The main bathroom has been recently modernised. Outside there is a large mature south facing garden to the front and rear of the property. There is a large concrete garden shed to the side of the property. This is a lovely property in a great location with massive potential. Viewing comes highly recommended.

## HOUSE DETAILS

House Type : Detached House

| BASE INFORMATION: |     |
|-------------------|-----|
| Bed               | : 2 |
| Living Areas      | : 3 |