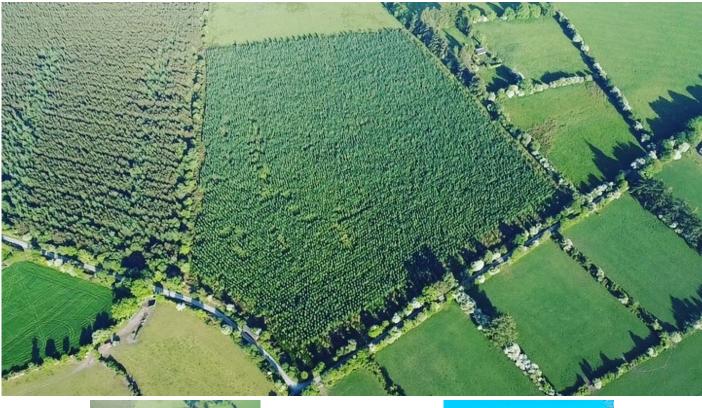

## ND212, 22.29 ACRES OF FORESTRY AT LYRE EAST CAPPOQUIN CO WATERFORD.

| PROPERTY INFORMATION: |                |
|-----------------------|----------------|
| Category              | : Land & Sites |
| Type                  | : Sale Agreed  |

## **DESCRIPTION:**

Great opportunity to purchase a five year old plantation in a great location.

We are delighted to bring to the market this forestry lands which were planted in 2018 with ten years of payments remaining. There is a good section of road frontage to this plantation. For maps and futher details please contact us. Forestries of this size are a very attractive investment and do not come on the market too often.

Acres c. : 22.29