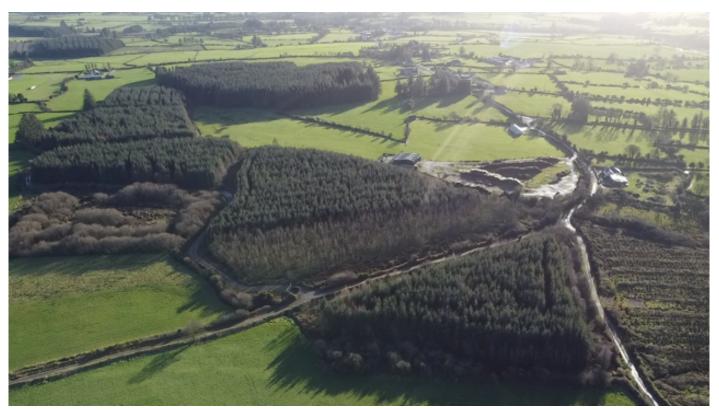

## ND221, 25.59 ACRES OF MATURE FORESTRY AT BOULAVOUNTEEN BALLINAMULT CO WATERFORD.

**PROPERTY INFORMATION:** 

Category : Land & Sites Type : For Sale

## **DESCRIPTION:**

Mature forestry in a great location just off the main Clonmel to Dungarvan Road Recently thinned this easily managed commercial forestry comes to the market in great condition.Being offered for sale in one or two lots. Planted in 2005 and 2009. For further details please contact us

Acres c. : 25.59