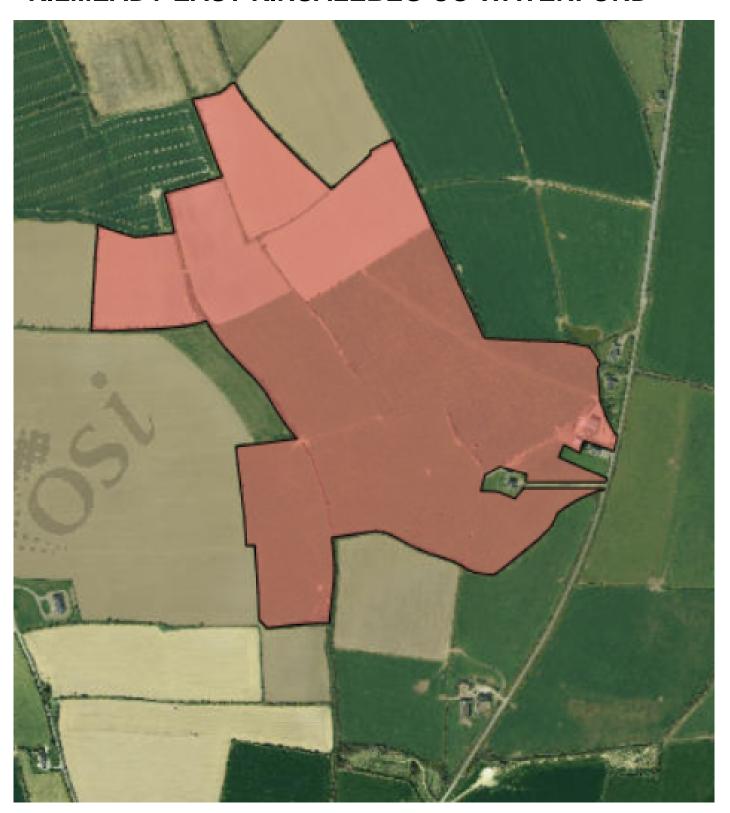

## ND222, 66.726 ACRES OF AGRICULTURAL LAND AT KILMEADY EAST KINSALEBEG CO WATERFORD

## **DESCRIPTION:**

Top Class farm for lease with slatted livestock shed and handling facilities 66.726 acres of agricultural land at Kilmeady East ,Kinsalebeg Co . Waterford A few miles off the N25 near Grange Church. Available on a long term lease . Slatted unit, Water and electricity on site . Well maintained grassland farm all in one block . Entitlements attached.