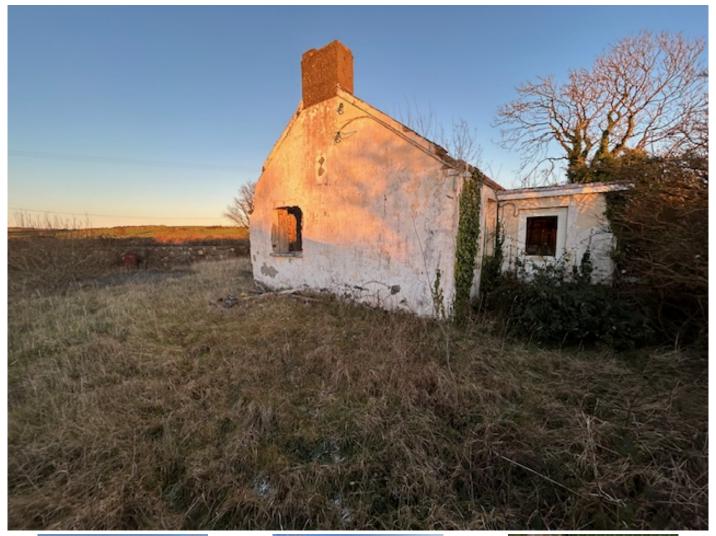

## ND224, CASTLECRADDOCK ANNESTOWN 40,000.00 EUR

**PROPERTY INFORMATION:** 

Category : Residential Property Type : Sale Agreed

**DESCRIPTION:** 

Derelict cottage being sold as it stands

We bring to the market this derelict cottage between the villages of Dunhill and Kill. The property is a short commute to Waterford City. The property has two walls remaining with footings for an extension started. The property is being offered for sale as you see it. For further details please contact us