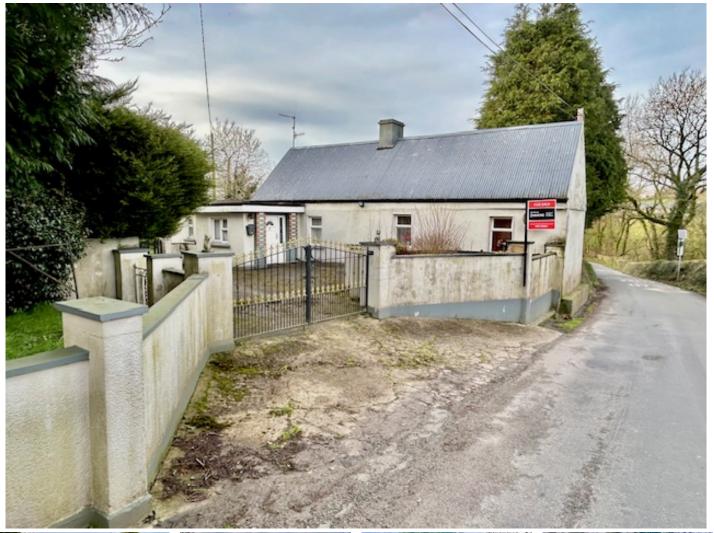

#### **DESCRIPTION:**

Beautiful two bedroom cottage on a large site with a large amount of out buildings. Priced to sell.

This beautiful detached two bedroom Cottage is located in Kilbrien,Ballinamult only 15km from Dungarvan just off the main Clonmel/Dungarvan Road. The property boasts mature gardens with a large amount of outbuildings which could have various uses. This is a picturesque area with magnificent views of the Comeragh mountains and surrounding countryside. This is the perfect area for hill walking entusiasts to locate.. This property is in reasonable condition but with a bit of imagination could make a beautiful property. The property has the potential to qualify for the Vacant Property Refurbishment grant (subject to meeting the criteria). The local Kilbrien Primary school is just across the road with the Church walking distance away. The accommodation includes a large bathroom ,Kitchen /Dining room,Sitting room and two double bedrooms. The front of the property has parking and a garden area with various outhouses. To the rear are a number of large concrete buildings which are in good repair which could make art studies etc.. All in all a great little property in a great location with a very attractive asking price.