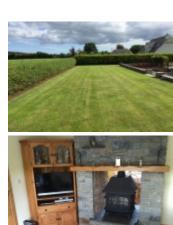

This exceptional property is located in the heart of the beautiful countryside with stunning views of the comeragh mountains yet within short commute of all amenities required. The property comprises of a four bedroom bungalow with a floor area of 1,720 sq.ft. standing on a site measuring 0.5 acres with superb views of the surrounding countryside. Internally the property boasts many attractive features including an Oak kitchen, a double sided stove that heats both the dining room and the sitting room, stain glass internal doors and bright spacious living accommodation. Externally the house is surrounded by a detached garage, large mature garden very well maintained and private. Features Fitted Oak kitchen units. Double sided stove Double glazed uPvc windows and doors. Large detached garage Own water supply Title - Freehold. Accommodation Entrance Hall Sitting Room Kitchen/Dining room Sun room Utility room Main Bathroom Hot press. Bedroom 1 good sized double room Bedroom 2 good size double room Bedroom 3 good size double room with an en suite with built in wardrobes Bedroom 4 good size double room with built in units Bath with shower, w.h.b. and w.c. Tiled walls and tiled floor. The attic is accessible by a folding attic stairs. The attic is fully floored with a huge storage area. Garden. Entrance gates. Large area around house. Detached garage. Lawns, patio area with water features side garden. Magnificent views of the surrounding countryside. Inclusions Included in the sale are the integrated appliances, floor coverings, curtains and light fittings. Services This property has its own private water supply and the Sewerage is by septic tank. Features A must see a turn key property. Very cosy welcoming home. Only 15 minutes drive from dungarvan