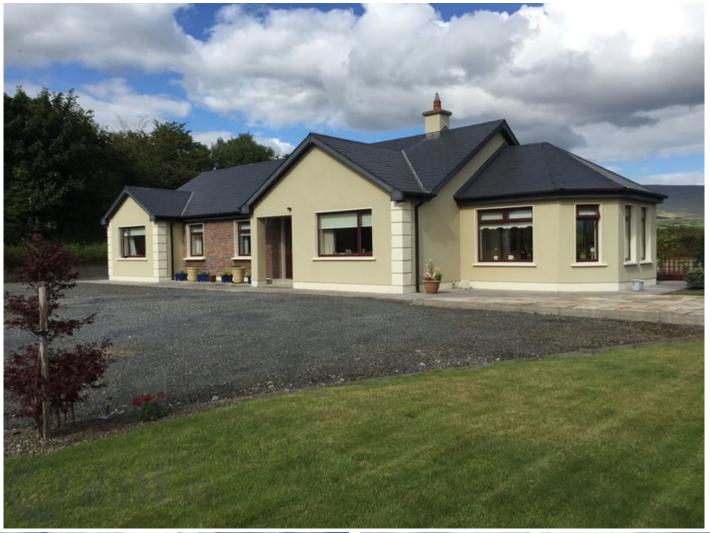

### **DESCRIPTION:**

Completed to the highest standard and presented in excellent condition this detached house offers every modern comfort. Located in Lackendara Colligan in close proximity to the busy towns of Dungarvan and Clonmel.

This exceptional property is located in the heart of the beautiful countryside with stunning views of the comeragh mountains yet within short commute of all amenities required. The property comprises of a four bedroom bungalow with a floor area of 1,720 sq.ft. standing on a site measuring 0.5 acres with superb views of the surrounding countryside. Internally the property boasts many attractive features including an Oak kitchen, a double sided stove that heats both the dining room and the sitting room, stain glass internal doors and bright spacious living accommodation. Externally the house is surrounded by a detached garage, large mature garden very well maintained and private. Features Fitted Oak kitchen units. Double sided stove Double glazed uPvc windows and doors. Large detached garage Own water supply Title - Freehold. Accommodation Entrance Hall Sitting Room Kitchen/Dining room Sun room Utility room Main Bathroom Hot press. Bedroom 1 good sized double room Bedroom 2 good size double room Bedroom 3 good size double room with an en suite with built in wardrobes Bedroom 4 good size double room with built in units Bath with shower, w.h.b. and w.c. Tiled walls and tiled floor. The attic is accessible by a folding attic stairs. The attic is fully floored with a huge storage area. Garden. Entrance gates. Large area around house. Detached garage. Lawns, patio area with water features side garden. Magnificent views of the surrounding countryside. Inclusions Included in the sale are the integrated appliances, floor coverings, curtains and light fittings. Services This property has its own private water supply and the Sewerage is by septic tank. Features A must see a turn key property. Very cosy welcoming home. Only 15 minutes drive from dungarvan