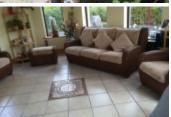

This exceptional property is located in the heart of the beautiful countryside with stunning views of the comeragh mountains yet within short commute of all amenities required. The property comprises of a four bedroom bungalow with a floor area of 1,720 sq.ft. standing on a site measuring 0.5 acres with superb views of the surrounding countryside. Internally the property boasts many attractive features including an Oak kitchen, a double sided stove that heats both the dining room and the sitting room, stain glass internal doors and bright spacious living accommodation. Externally the house is surrounded by a detached garage, large mature garden very well maintained and private. Features Fitted Oak kitchen units. Double sided stove Double glazed uPvc windows and doors. Large detached garage Own water supply Title - Freehold. Accommodation Entrance Hall Sitting Room Kitchen/Dining room Sun room Utility room Main Bathroom Hot press. Bedroom 1 good sized double room Bedroom 2 good size double room Bedroom 3 good size double room with an en suite with built in wardrobes Bedroom 4 good size double room with built in units Bath with shower, w.h.b. and w.c. Tiled walls and tiled floor. The attic is accessible by a folding attic stairs. The attic is fully floored with a huge storage area. Garden. Entrance gates. Large area around house. Detached garage. Lawns, patio area with water features side garden. Magnificent views of the surrounding countryside. Inclusions Included in the sale are the integrated appliances, floor coverings, curtains and light fittings. Services This property has its own private water supply and the Sewerage is by septic tank. Features A must see a turn key property. Very cosy welcoming home. Only 15 minutes drive from dungarvan