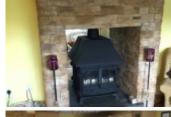

This exceptional property is located in the heart of the beautiful countryside with stunning views of the comeragh mountains yet within short commute of all amenities required. The property comprises of a four bedroom bungalow with a floor area of 1,720 sq.ft. standing on a site measuring 0.5 acres with superb views of the surrounding countryside. Internally the property boasts many attractive features including an Oak kitchen, a double sided stove that heats both the dining room and the sitting room, stain glass internal doors and bright spacious living accommodation. Externally the house is surrounded by a detached garage, large mature garden very well maintained and private. Features Fitted Oak kitchen units. Double sided stove Double glazed uPvc windows and doors. Large detached garage Own water supply Title - Freehold. Accommodation Entrance Hall Sitting Room Kitchen/Dining room Sun room Utility room Main Bathroom Hot press. Bedroom 1 good sized double room Bedroom 2 good size double room Bedroom 3 good size double room with an en suite with built in wardrobes Bedroom 4 good size double room with built in units Bath with shower, w.h.b. and w.c. Tiled walls and tiled floor. The attic is accessible by a folding attic stairs. The attic is fully floored with a huge storage area. Garden. Entrance gates. Large area around house. Detached garage. Lawns, patio area with water features side garden. Magnificent views of the surrounding countryside. Inclusions Included in the sale are the integrated appliances, floor coverings, curtains and light fittings. Services This property has its own private water supply and the Sewerage is by septic tank. Features A must see a turn key property. Very cosy welcoming home. Only 15 minutes drive from dungarvan