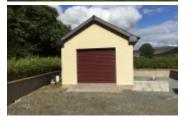

This exceptional property is located in the heart of the beautiful countryside with stunning views of the comeragh mountains yet within short commute of all amenities required. The property comprises of a four bedroom bungalow with a floor area of 1,720 sq.ft. standing on a site measuring 0.5 acres with superb views of the surrounding countryside. Internally the property boasts many attractive features including an Oak kitchen, a double sided stove that heats both the dining room and the sitting room, stain glass internal doors and bright spacious living accommodation. Externally the house is surrounded by a detached garage, large mature garden very well maintained and private. Features Fitted Oak kitchen units. Double sided stove Double glazed uPvc windows and doors. Large detached garage Own water supply Title - Freehold. Accommodation Entrance Hall Sitting Room Kitchen/Dining room Sun room Utility room Main Bathroom Hot press. Bedroom 1 good sized double room Bedroom 2 good size double room Bedroom 3 good size double room with an en suite with built in wardrobes Bedroom 4 good size double room with built in units Bath with shower, w.h.b. and w.c. Tiled walls and tiled floor. The attic is accessible by a folding attic stairs. The attic is fully floored with a huge storage area. Garden. Entrance gates. Large area around house. Detached garage. Lawns, patio area with water features side garden. Magnificent views of the surrounding countryside. Inclusions Included in the sale are the integrated appliances, floor coverings, curtains and light fittings. Services This property has its own private water supply and the Sewerage is by septic tank. Features A must see a turn key property. Very cosy welcoming home. Only 15 minutes drive from dungarvan