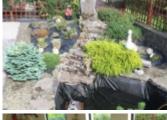

This exceptional property is located in the heart of the beautiful countryside with stunning views of the comeragh mountains yet within short commute of all amenities required. The property comprises of a four bedroom bungalow with a floor area of 1,720 sq.ft. standing on a site measuring 0.5 acres with superb views of the surrounding countryside. Internally the property boasts many attractive features including an Oak kitchen, a double sided stove that heats both the dining room and the sitting room, stain glass internal doors and bright spacious living accommodation. Externally the house is surrounded by a detached garage, large mature garden very well maintained and private. Features Fitted Oak kitchen units. Double sided stove Double glazed uPvc windows and doors. Large detached garage Own water supply Title - Freehold. Accommodation Entrance Hall Sitting Room Kitchen/Dining room Sun room Utility room Main Bathroom Hot press. Bedroom 1 good sized double room Bedroom 2 good size double room Bedroom 3 good size double room with an en suite with built in wardrobes Bedroom 4 good size double room with built in units Bath with shower, w.h.b. and w.c. Tiled walls and tiled floor. The attic is accessible by a folding attic stairs. The attic is fully floored with a huge storage area. Garden. Entrance gates. Large area around house. Detached garage. Lawns, patio area with water features side garden. Magnificent views of the surrounding countryside. Inclusions Included in the sale are the integrated appliances, floor coverings, curtains and light fittings. Services This property has its own private water supply and the Sewerage is by septic tank. Features A must see a turn key property. Very cosy welcoming home. Only 15 minutes drive from dungarvan