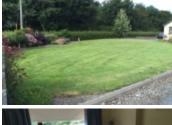

This exceptional property is located in the heart of the beautiful countryside with stunning views of the comeragh mountains yet within short commute of all amenities required. The property comprises of a four bedroom bungalow with a floor area of 1,720 sq.ft. standing on a site measuring 0.5 acres with superb views of the surrounding countryside. Internally the property boasts many attractive features including an Oak kitchen, a double sided stove that heats both the dining room and the sitting room, stain glass internal doors and bright spacious living accommodation. Externally the house is surrounded by a detached garage, large mature garden very well maintained and private. Features Fitted Oak kitchen units. Double sided stove Double glazed uPvc windows and doors. Large detached garage Own water supply Title - Freehold. Accommodation Entrance Hall Sitting Room Kitchen/Dining room Sun room Utility room Main Bathroom Hot press. Bedroom 1 good sized double room Bedroom 2 good size double room Bedroom 3 good size double room with an en suite with built in wardrobes Bedroom 4 good size double room with built in units Bath with shower, w.h.b. and w.c. Tiled walls and tiled floor. The attic is accessible by a folding attic stairs. The attic is fully floored with a huge storage area. Garden. Entrance gates. Large area around house. Detached garage. Lawns, patio area with water features side garden. Magnificent views of the surrounding countryside. Inclusions Included in the sale are the integrated appliances, floor coverings, curtains and light fittings. Services This property has its own private water supply and the Sewerage is by septic tank. Features A must see a turn key property. Very cosy welcoming home. Only 15 minutes drive from dungarvan