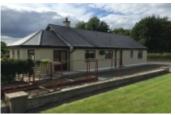

### **DESCRIPTION:**

Completed to the highest standard and presented in excellent condition this detached house offers every modern comfort. Located in Lackendara Colligan in close proximity to the busy towns of Dungarvan and Clonmel.

This exceptional property is located in the heart of the beautiful countryside with stunning views of the comeragh mountains yet within short commute of all amenities required. The property comprises of a four bedroom bungalow with a floor area of 1,720 sq.ft. standing on a site measuring 0.5 acres with superb views of the surrounding countryside. Internally the property boasts many attractive features including an Oak kitchen, a double sided stove that heats both the dining room and the sitting room, stain glass internal doors and bright spacious living accommodation. Externally the house is surrounded by a detached garage, large mature garden very well maintained and private. Features Fitted Oak kitchen units. Double sided stove Double glazed uPvc windows and doors. Large detached garage Own water supply Title - Freehold. Accommodation Entrance Hall Sitting Room Kitchen/Dining room Sun room Utility room Main Bathroom Hot press. Bedroom 1 good sized double room Bedroom 2 good size double room Bedroom 3 good size double room with an en suite with built in wardrobes Bedroom 4 good size double room with built in units Bath with shower, w.h.b. and w.c. Tiled walls and tiled floor. The attic is accessible by a folding attic stairs. The attic is fully floored with a huge storage area. Garden. Entrance gates. Large area around house. Detached garage. Lawns, patio area with water features side garden. Magnificent views of the surrounding countryside. Inclusions Included in the sale are the integrated appliances, floor coverings, curtains and light fittings. Services This property has its own private water supply and the Sewerage is by septic tank. Features A must see a turn key property. Very cosy welcoming home. Only 15 minutes drive from dungarvan