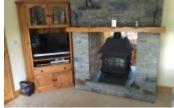

This exceptional property is located in the heart of the beautiful countryside with stunning views of the comeragh mountains yet within short commute of all amenities required. The property comprises of a four bedroom bungalow with a floor area of 1,720 sq.ft. standing on a site measuring 0.5 acres with superb views of the surrounding countryside. Internally the property boasts many attractive features including an Oak kitchen, a double sided stove that heats both the dining room and the sitting room, stain glass internal doors and bright spacious living accommodation. Externally the house is surrounded by a detached garage, large mature garden very well maintained and private. Features Fitted Oak kitchen units. Double sided stove Double glazed uPvc windows and doors. Large detached garage Own water supply Title - Freehold. Accommodation Entrance Hall Sitting Room Kitchen/Dining room Sun room Utility room Main Bathroom Hot press. Bedroom 1 good sized double room Bedroom 2 good size double room Bedroom 3 good size double room with an en suite with built in wardrobes Bedroom 4 good size double room with built in units Bath with shower, w.h.b. and w.c. Tiled walls and tiled floor. The attic is accessible by a folding attic stairs. The attic is fully floored with a huge storage area. Garden. Entrance gates. Large area around house. Detached garage. Lawns, patio area with water features side garden. Magnificent views of the surrounding countryside. Inclusions Included in the sale are the integrated appliances, floor coverings, curtains and light fittings. Services This property has its own private water supply and the Sewerage is by septic tank. Features A must see a turn key property. Very cosy welcoming home. Only 15 minutes drive from dungarvan