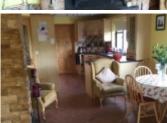

This exceptional property is located in the heart of the beautiful countryside with stunning views of the comeragh mountains yet within short commute of all amenities required. The property comprises of a four bedroom bungalow with a floor area of 1,720 sq.ft. standing on a site measuring 0.5 acres with superb views of the surrounding countryside. Internally the property boasts many attractive features including an Oak kitchen, a double sided stove that heats both the dining room and the sitting room, stain glass internal doors and bright spacious living accommodation. Externally the house is surrounded by a detached garage, large mature garden very well maintained and private. Features Fitted Oak kitchen units. Double sided stove Double glazed uPvc windows and doors. Large detached garage Own water supply Title - Freehold. Accommodation Entrance Hall Sitting Room Kitchen/Dining room Sun room Utility room Main Bathroom Hot press. Bedroom 1 good sized double room Bedroom 2 good size double room Bedroom 3 good size double room with an en suite with built in wardrobes Bedroom 4 good size double room with built in units Bath with shower, w.h.b. and w.c. Tiled walls and tiled floor. The attic is accessible by a folding attic stairs. The attic is fully floored with a huge storage area. Garden. Entrance gates. Large area around house. Detached garage. Lawns, patio area with water features side garden. Magnificent views of the surrounding countryside. Inclusions Included in the sale are the integrated appliances, floor coverings, curtains and light fittings. Services This property has its own private water supply and the Sewerage is by septic tank. Features A must see a turn key property. Very cosy welcoming home. Only 15 minutes drive from dungarvan