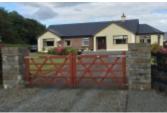

This exceptional property is located in the heart of the beautiful countryside with stunning views of the comeragh mountains yet within short commute of all amenities required. The property comprises of a four bedroom bungalow with a floor area of 1,720 sq.ft. standing on a site measuring 0.5 acres with superb views of the surrounding countryside. Internally the property boasts many attractive features including an Oak kitchen, a double sided stove that heats both the dining room and the sitting room, stain glass internal doors and bright spacious living accommodation. Externally the house is surrounded by a detached garage, large mature garden very well maintained and private. Features Fitted Oak kitchen units. Double sided stove Double glazed uPvc windows and doors. Large detached garage Own water supply Title - Freehold. Accommodation Entrance Hall Sitting Room Kitchen/Dining room Sun room Utility room Main Bathroom Hot press. Bedroom 1 good sized double room Bedroom 2 good size double room Bedroom 3 good size double room with an en suite with built in wardrobes Bedroom 4 good size double room with built in units Bath with shower, w.h.b. and w.c. Tiled walls and tiled floor. The attic is accessible by a folding attic stairs. The attic is fully floored with a huge storage area. Garden. Entrance gates. Large area around house. Detached garage. Lawns, patio area with water features side garden. Magnificent views of the surrounding countryside. Inclusions Included in the sale are the integrated appliances, floor coverings, curtains and light fittings. Services This property has its own private water supply and the Sewerage is by septic tank. Features A must see a turn key property. Very cosy welcoming home. Only 15 minutes drive from dungarvan