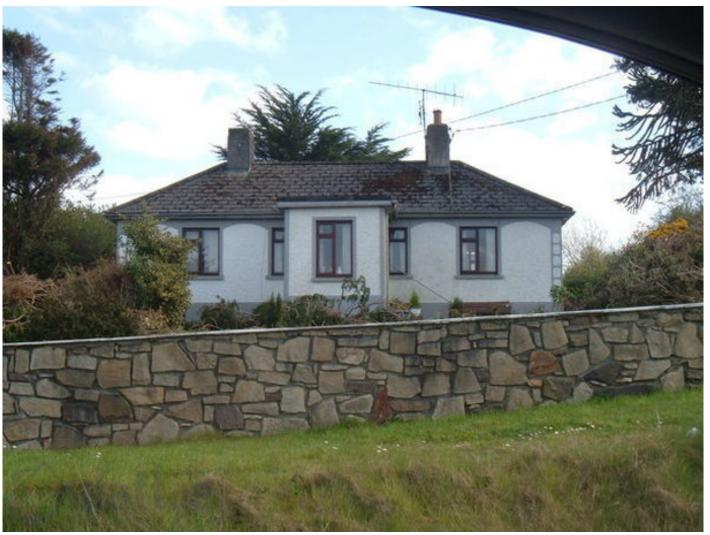

## ND30, LEMYBRIEN, KILMACTHOMAS, CO. WATERFORD 65,000.00 EUR

## **PROPERTY INFORMATION:**

Address: Lemybrien, Lemybrien, Waterford, Kilmacthomas

Category: Residential Property

Type : Sold

Located on the main Dungarvan to Waterford road the N25

This property is ideal for commuters to Waterford or Dungarvan. This three bedroom traditional cottage is in need of refurbishment and modernisation. It is structurally sound and has loads of potential for development. Located only a short drive to Kilmacthomas and Lemybrien where all amenities are available including schools, shops, restaurants, banks etc. A cosy property in a great location priced to sell.

## **BASE INFORMATION:**

Bed : 3 Bath : 1