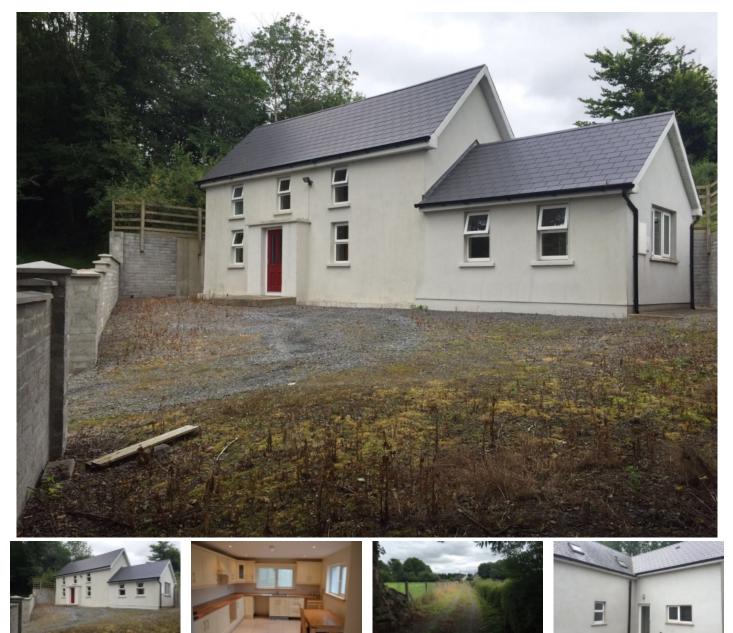

## ND52, POULANASSY LODGE, MULLINAVAT, CO. KILKENNY 165,000.00 EUR

**PROPERTY INFORMATION:** 

Address : Poulanassy Lodge, Mullinavat, Co. Kilkenny, Kilkenny, Mullinavat Category : Residential Property Type : Sold

**DESCRIPTION:** 

## Charming two bed farm house

Detached House - 2 Beds - 2 Baths The beautiful farm house is for sale on the outskirts of the village of Mullinavat on 1 /8 acre site. This property has just completed extensive renovation work with top class finishes. The property has a cream bright fitted kitchen and a separate dining room. The living room is large and leads out to the patio at the rear of the property. There is also a downstairs bathroom. Upstairs the property has 2 double bedrooms with walk in wardrobes. The bathroom upstairs is tiled with an electric shower. The stairs and landing have woolen carpets. The property lies 10 minutes from Waterford and 20 minutes from Kilkenny and would suit commuters going to either of these cities. Services Mains water Oil central heating Large parking area Insulated 1,500 sq feet BER C1