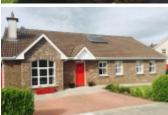

## **DESCRIPTION:**

Walking Distance of all amenities

This impressive four bedroom detached property is maintained to an exceptional standard and is presented in pristine condition. It is located in one of the most sought after residential developments in Dungarvan and is a ten minute walk from the town centre. The property has a series of high quality finishes and would make a fantastic family, retirement or holiday home. One of the most notable things about the property is the garden to the rear and the privacy it offers both front and back. As you enter the property one is greeted by a real homely feel. The hall is tiled and has plenty of space. The sitting room has an open fire and is complimented with a cream carpet which gives it a cosy feel. A beautiful fitted cream kitchen comes with appliances such as an cooker, and full length fridge/freezer. French doors open out from the dining area to the patio. The utility room has matching cream units washing machine, dryer and a wash hand basin. The property has four large bedrooms all with fitted carpets which are in immaculate condition. The bright spacious master bedroom has an en suite and a large built in wardrobe. This family home also has a generous bathroom with an electric shower and a separate bath. The property has a wonderful landscaped garden surrounded by mature hedging and a large patio for entertaining. There is also potential to extend this property if needs be as there is ample space to do so. There is a large garage located to the side of the bungalow with a separate entrance.The property has Solar Panels which makes it extremely energy efficient when it comes to heating and electricity. It also has a Water Softener installed. This magnificent property is close to all amenities and is walking distance from shops, clubs, primary and secondary schools. It is just a stroll from the beautiful Deise Greenway and is in close proximity to Clonea beach, the tennis club and our many golf courses. It boasts a pristine interior and offers the purchaser an opportunity of acquiring a walk in purchase. It is truly a spectacular residence and viewing is highly recommended. Rooms Entrance Hallway 18'1 X 5'11" Tilled with cream tilling Sitting Room - 13'9" X 13'9"Feature Fireplace timber surround. Cream carpets, TV point. Kitchen/Dining room - 13' 9" X 15' 5"Tiled floor. Cream units Utility Room - 8'10" X 5'10"Cloak roomHot pressMain Bathroom - 6'5" X 11'2"Electric shower and separate bath. Main Bedroom - 14' 1" x 14' 5"Cream Carpet, Built in wardrobes .En-suite - 7' 10" X 3' 3"Fully tiled. Electric shower. Vented.Bedroom 2 - 12' 8" x 14' 5"Carpet floor.Bedroom 3 - 11' 6" x 11' 2"Carpet floor.Bedroom 4 - 11' 2" x 8' 2"Carpet floor.Garage- 19'5" X 8'