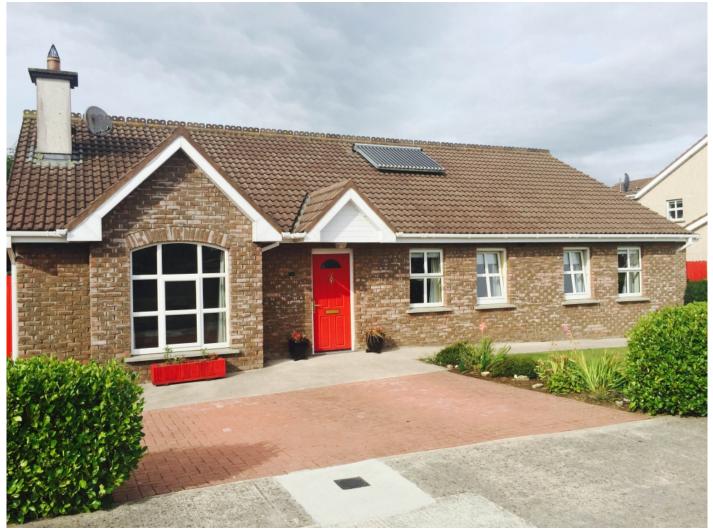

## **ND56, NO 74 TOURNORE PARK 269,000.00 EUR**

## **DESCRIPTION:**

Walking Distance of all amenities

This impressive four bedroom detached property is maintained to an exceptional standard and is presented in pristine condition. It is located in one of the most sought after residential developments in Dungarvan and is a ten minute walk from the town centre. The property has a series of high quality finishes and would make a fantastic family, retirement or holiday home. One of the most notable things about the property is the garden to the rear and the privacy it offers both front and back. As you enter the property one is greeted by a real homely feel. The hall is tiled and has plenty of space. The sitting room has an open fire and is complimented with a cream carpet which gives it a cosy feel. A beautiful fitted cream kitchen comes with appliances such as an cooker, and full length fridge/freezer. French doors open out from the dining area to the patio. The utility room has matching cream units washing machine, dryer and a wash hand basin. The property has four large bedrooms all with fitted carpets which are in immaculate condition. The bright spacious master bedroom has an en suite and a large built in wardrobe. This family home also has a generous bathroom with an electric shower and a separate bath. The property has a wonderful landscaped garden surrounded by mature hedging and a large patio for entertaining. There is also potential to extend this property if needs be as there is ample space to do so. There is a large garage located to the side of the bungalow with a separate entrance.The property has Solar Panels which makes it extremely energy efficient when it comes to heating and electricity. It also has a Water Softener installed. This magnificent property is close to all amenities and is walking distance from shops, clubs, primary and secondary schools. It is just a stroll from the beautiful Deise Greenway and is in close proximity to Clonea beach, the tennis club and our many golf courses. It boasts a pristine interior and offers the purchaser an opportunity of acquiring a walk in purchase. It is truly a spectacular residence and viewing is highly recommended. Rooms Entrance Hallway 18'1 X 5'11" Tilled with cream tilling Sitting Room - 13'9" X 13'9"Feature Fireplace timber surround. Cream carpets, TV point. Kitchen/Dining room - 13' 9" X 15' 5"Tiled floor. Cream units Utility Room - 8'10" X 5'10"Cloak roomHot pressMain Bathroom - 6'5" X 11'2"Electric shower and separate bath. Main Bedroom - 14' 1" x 14' 5"Cream Carpet, Built in wardrobes .En-suite - 7' 10" X 3' 3"Fully tiled. Electric shower. Vented.Bedroom 2 - 12' 8" x 14' 5"Carpet floor.Bedroom 3 - 11' 6" x 11' 2"Carpet floor.Bedroom 4 - 11' 2" x 8' 2"Carpet floor.Garage- 19'5" X 8'