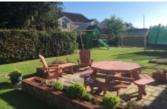

## **DESCRIPTION:**

Walking Distance of all amenities

This impressive four bedroom detached property is maintained to an exceptional standard and is presented in pristine condition. It is located in one of the most sought after residential developments in Dungarvan and is a ten minute walk from the town centre. The property has a series of high quality finishes and would make a fantastic family, retirement or holiday home. One of the most notable things about the property is the garden to the rear and the privacy it offers both front and back. As you enter the property one is greeted by a real homely feel. The hall is tiled and has plenty of space. The sitting room has an open fire and is complimented with a cream carpet which gives it a cosy feel. A beautiful fitted cream kitchen comes with appliances such as an cooker, and full length fridge/freezer. French doors open out from the dining area to the patio. The utility room has matching cream units washing machine, dryer and a wash hand basin. The property has four large bedrooms all with fitted carpets which are in immaculate condition. The bright spacious master bedroom has an en suite and a large built in wardrobe. This family home also has a generous bathroom with an electric shower and a separate bath. The property has a wonderful landscaped garden surrounded by mature hedging and a large patio for entertaining. There is also potential to extend this property if needs be as there is ample space to do so. There is a large garage located to the side of the bungalow with a separate entrance.The property has Solar Panels which makes it extremely energy efficient when it comes to heating and electricity. It also has a Water Softener installed. This magnificent property is close to all amenities and is walking distance from shops, clubs, primary and secondary schools. It is just a stroll from the beautiful Deise Greenway and is in close proximity to Clonea beach, the tennis club and our many golf courses. It boasts a pristine interior and offers the purchaser an opportunity of acquiring a walk in purchase. It is truly a spectacular residence and viewing is highly recommended. Rooms Entrance Hallway 18'1 X 5'11" Tilled with cream tilling Sitting Room - 13'9" X 13'9"Feature Fireplace timber surround. Cream carpets, TV point. Kitchen/Dining room - 13' 9" X 15' 5"Tiled floor. Cream units Utility Room - 8'10" X 5'10"Cloak roomHot pressMain Bathroom - 6'5" X 11'2"Electric shower and separate bath. Main Bedroom - 14' 1" x 14' 5"Cream Carpet, Built in wardrobes .En-suite - 7' 10" X 3' 3"Fully tiled. Electric shower. Vented.Bedroom 2 - 12' 8" x 14' 5"Carpet floor.Bedroom 3 - 11' 6" x 11' 2"Carpet floor.Bedroom 4 - 11' 2" x 8' 2"Carpet floor.Garage- 19'5" X 8'