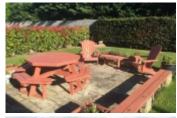

## **DESCRIPTION:**

Walking Distance of all amenities

This impressive four bedroom detached property is maintained to an exceptional standard and is presented in pristine condition. It is located in one of the most sought after residential developments in Dungarvan and is a ten minute walk from the town centre. The property has a series of high quality finishes and would make a fantastic family, retirement or holiday home. One of the most notable things about the property is the garden to the rear and the privacy it offers both front and back. As you enter the property one is greeted by a real homely feel. The hall is tiled and has plenty of space. The sitting room has an open fire and is complimented with a cream carpet which gives it a cosy feel. A beautiful fitted cream kitchen comes with appliances such as an cooker, and full length fridge/freezer. French doors open out from the dining area to the patio. The utility room has matching cream units washing machine, dryer and a wash hand basin. The property has four large bedrooms all with fitted carpets which are in immaculate condition. The bright spacious master bedroom has an en suite and a large built in wardrobe. This family home also has a generous bathroom with an electric shower and a separate bath. The property has a wonderful landscaped garden surrounded by mature hedging and a large patio for entertaining. There is also potential to extend this property if needs be as there is ample space to do so. There is a large garage located to the side of the bungalow with a separate entrance.The property has Solar Panels which makes it extremely energy efficient when it comes to heating and electricity. It also has a Water Softener installed. This magnificent property is close to all amenities and is walking distance from shops, clubs, primary and secondary schools. It is just a stroll from the beautiful Deise Greenway and is in close proximity to Clonea beach, the tennis club and our many golf courses. It boasts a pristine interior and offers the purchaser an opportunity of acquiring a walk in purchase. It is truly a spectacular residence and viewing is highly recommended. Rooms Entrance Hallway 18'1 X 5'11" Tilled with cream tilling Sitting Room - 13'9" X 13'9"Feature Fireplace timber surround. Cream carpets, TV point. Kitchen/Dining room - 13' 9" X 15' 5"Tiled floor. Cream units Utility Room - 8'10" X 5'10"Cloak roomHot pressMain Bathroom - 6'5" X 11'2"Electric shower and separate bath. Main Bedroom - 14' 1" x 14' 5"Cream Carpet, Built in wardrobes .En-suite - 7' 10" X 3' 3"Fully tiled. Electric shower. Vented.Bedroom 2 - 12' 8" x 14' 5"Carpet floor.Bedroom 3 - 11' 6" x 11' 2"Carpet floor.Bedroom 4 - 11' 2" x 8' 2"Carpet floor.Garage- 19'5" X 8'