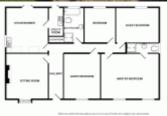

## **DESCRIPTION:**

Walking Distance of all amenities

This impressive four bedroom detached property is maintained to an exceptional standard and is presented in pristine condition. It is located in one of the most sought after residential developments in Dungarvan and is a ten minute walk from the town centre. The property has a series of high quality finishes and would make a fantastic family, retirement or holiday home. One of the most notable things about the property is the garden to the rear and the privacy it offers both front and back. As you enter the property one is greeted by a real homely feel. The hall is tiled and has plenty of space. The sitting room has an open fire and is complimented with a cream carpet which gives it a cosy feel. A beautiful fitted cream kitchen comes with appliances such as an cooker, and full length fridge/freezer. French doors open out from the dining area to the patio. The utility room has matching cream units washing machine, dryer and a wash hand basin. The property has four large bedrooms all with fitted carpets which are in immaculate condition. The bright spacious master bedroom has an en suite and a large built in wardrobe. This family home also has a generous bathroom with an electric shower and a separate bath. The property has a wonderful landscaped garden surrounded by mature hedging and a large patio for entertaining. There is also potential to extend this property if needs be as there is ample space to do so. There is a large garage located to the side of the bungalow with a separate entrance.The property has Solar Panels which makes it extremely energy efficient when it comes to heating and electricity. It also has a Water Softener installed. This magnificent property is close to all amenities and is walking distance from shops, clubs, primary and secondary schools. It is just a stroll from the beautiful Deise Greenway and is in close proximity to Clonea beach, the tennis club and our many golf courses. It boasts a pristine interior and offers the purchaser an opportunity of acquiring a walk in purchase. It is truly a spectacular residence and viewing is highly recommended. Rooms Entrance Hallway 18'1 X 5'11" Tilled with cream tilling Sitting Room - 13'9" X 13'9"Feature Fireplace timber surround. Cream carpets, TV point. Kitchen/Dining room - 13' 9" X 15' 5"Tiled floor. Cream units Utility Room - 8'10" X 5'10"Cloak roomHot pressMain Bathroom - 6'5" X 11'2"Electric shower and separate bath. Main Bedroom - 14' 1" x 14' 5"Cream Carpet, Built in wardrobes .En-suite - 7' 10" X 3' 3"Fully tiled. Electric shower. Vented.Bedroom 2 - 12' 8" x 14' 5"Carpet floor.Bedroom 3 - 11' 6" x 11' 2"Carpet floor.Bedroom 4 - 11' 2" x 8' 2"Carpet floor.Garage- 19'5" X 8'

## **BASE INFORMATION:**

Bed : 4
Bath : 2
Living Areas : 2