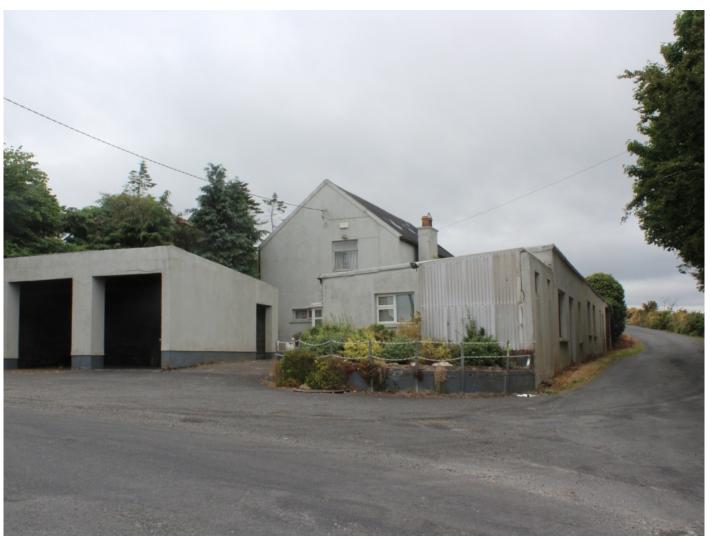

## **DESCRIPTION:**

Short commute to Waterford city

This old world cottage is located close to the villages of Ballyduff lower and Kilmeaden. It is 17 km from Waterford city and within short drive of various beaches and amenities. This property was once a bakery with a number of out buildings and store rooms all linked to the dwelling house on 0.75 of an acre this property has huge potential. The property is in need of attention both internally and externally. All in all a great property super location well worth a viewing. Accomadation: Double garage Bathroom Entrance hallway Sitting room Kitchen/Diner Store room Garage/Store room Large storage shed Three decent sized bedrooms one with a walk in wardrobe